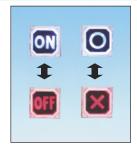

## **DIMENSION**

**HOW TO ORDER** 

| SPL — 10 —                            |                            | /              |                |                       |                       |          |  |
|---------------------------------------|----------------------------|----------------|----------------|-----------------------|-----------------------|----------|--|
| Cap Size 10*10                        | Operation No.of LEDs Force | LED 1<br>color | LED 2<br>color | Cap Style and Content | RoHS code             |          |  |
| 1 = 100gf                             |                            |                |                |                       | H = RoHS Com          | npliant  |  |
| 2 = 160 gf                            |                            |                |                |                       | No content            |          |  |
| 3 = 260 gf                            |                            |                |                |                       | 0 = Transparent       |          |  |
| _                                     |                            |                |                |                       | 1 = White             |          |  |
| = Without LED                         |                            |                |                |                       | 2 = Black             |          |  |
| 1 = 1                                 |                            |                |                |                       | 3 = Red               |          |  |
| 2 = 2                                 |                            |                |                |                       | 5 = Yellow            |          |  |
|                                       |                            |                |                |                       | 6 = Green<br>7 = Blue |          |  |
| = Without LED -                       |                            |                |                |                       | M1 = Matte white      | cover    |  |
| 1 = White<br>3 = Red                  |                            |                |                |                       | (The Number is on     |          |  |
| 4 = Orange                            |                            |                |                |                       | -                     |          |  |
| 5 = Yellow                            |                            |                |                |                       | Have Text Combi       |          |  |
| 6 = Green                             |                            |                |                |                       | Text Combination      | Color    |  |
| 7 = Blue                              |                            |                |                |                       | F1 = " OFF "+" ON "   | 36       |  |
|                                       |                            |                |                |                       |                       | 37       |  |
| = Without LED                         |                            |                |                |                       | F2 = "切"+"入"          | 36<br>37 |  |
| 1 = White                             |                            |                |                |                       |                       | 36       |  |
| 3 = Red                               |                            |                |                |                       | F4 = " X "+" O "      | 37       |  |
| 4 = Orange<br>5 = Yellow<br>6 = Green |                            |                |                |                       | F6 = "↑"              | /        |  |
| 7 = Blue                              |                            |                |                |                       | F7 = "△"+"△"          | 36<br>37 |  |