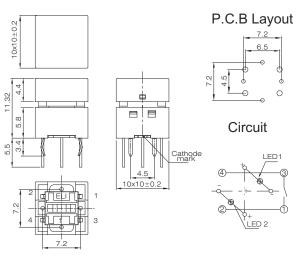

## **SPECIFICATIONS**

CONTACT RATING: 50mA, 24VDC OPERATION LIFE: 1,000,000 cycles

CONTACT RESISTANCE: 100mΩ max.(initial) INSULATION RESISTANCE:  $100M\Omega$  min. **DIELECTRIC STRENGTH: 500VAC** 

OPERATING TEMPERATURE: -25°C to +70°C

## **DIMENSION**

**HOW TO ORDER** 

| SPL — 10 —                            |                            | /              |                |                       |                       |          |  |
|---------------------------------------|----------------------------|----------------|----------------|-----------------------|-----------------------|----------|--|
| Cap Size 10*10                        | Operation No.of LEDs Force | LED 1<br>color | LED 2<br>color | Cap Style and Content | RoHS code             |          |  |
| 1 = 100gf                             |                            |                |                |                       | H = RoHS Com          | npliant  |  |
| 2 = 160 gf                            |                            |                |                |                       | No content            |          |  |
| 3 = 260 gf                            |                            |                |                |                       | 0 = Transparent       |          |  |
| _                                     |                            |                |                |                       | 1 = White             |          |  |
| = Without LED                         |                            |                |                |                       | 2 = Black             |          |  |
| 1 = 1                                 |                            |                |                |                       | 3 = Red               |          |  |
| 2 = 2                                 |                            |                |                |                       | 5 = Yellow            |          |  |
|                                       |                            |                |                |                       | 6 = Green<br>7 = Blue |          |  |
| = Without LED -                       |                            |                |                |                       | M1 = Matte white      | cover    |  |
| 1 = White<br>3 = Red                  |                            |                |                |                       | (The Number is on     |          |  |
| 4 = Orange                            |                            |                |                |                       | -                     |          |  |
| 5 = Yellow                            |                            |                |                |                       | Have Text Combi       |          |  |
| 6 = Green                             |                            |                |                |                       | Text Combination      | Color    |  |
| 7 = Blue                              |                            |                |                |                       | F1 = " OFF "+" ON "   | 36       |  |
|                                       |                            |                |                |                       |                       | 37       |  |
| = Without LED                         |                            |                |                |                       | F2 = "切"+"入"          | 36<br>37 |  |
| 1 = White                             |                            |                |                |                       |                       | 36       |  |
| 3 = Red                               |                            |                |                |                       | F4 = " X "+" O "      | 37       |  |
| 4 = Orange<br>5 = Yellow<br>6 = Green |                            |                |                |                       | F6 = "↑"              | /        |  |
| 7 = Blue                              |                            |                |                |                       | F7 = "△"+"△"          | 36<br>37 |  |