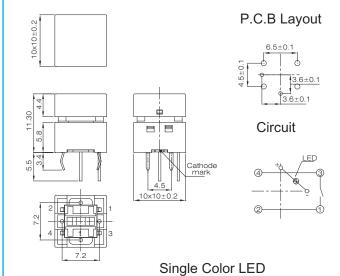

## **DIMENSION**

**HOW TO ORDER** 

| SPL — 10 —                            |                            | /              |                |                       |                       |          |  |
|---------------------------------------|----------------------------|----------------|----------------|-----------------------|-----------------------|----------|--|
| Cap Size 10*10                        | Operation No.of LEDs Force | LED 1<br>color | LED 2<br>color | Cap Style and Content | RoHS code             |          |  |
| 1 = 100gf                             |                            |                |                |                       | H = RoHS Com          | npliant  |  |
| 2 = 160 gf                            |                            |                |                |                       | No content            |          |  |
| 3 = 260 gf                            |                            |                |                |                       | 0 = Transparent       |          |  |
| _                                     |                            |                |                |                       | 1 = White             |          |  |
| = Without LED                         |                            |                |                |                       | 2 = Black             |          |  |
| 1 = 1                                 |                            |                |                |                       | 3 = Red               |          |  |
| 2 = 2                                 |                            |                |                |                       | 5 = Yellow            |          |  |
|                                       |                            |                |                |                       | 6 = Green<br>7 = Blue |          |  |
| = Without LED -                       |                            |                |                |                       | M1 = Matte white      | cover    |  |
| 1 = White<br>3 = Red                  |                            |                |                |                       | (The Number is on     |          |  |
| 4 = Orange                            |                            |                |                |                       | -                     |          |  |
| 5 = Yellow                            |                            |                |                |                       | Have Text Combi       |          |  |
| 6 = Green                             |                            |                |                |                       | Text Combination      | Color    |  |
| 7 = Blue                              |                            |                |                |                       | F1 = " OFF "+" ON "   | 36       |  |
|                                       |                            |                |                |                       |                       | 37       |  |
| = Without LED                         |                            |                |                |                       | F2 = "切"+"入"          | 36<br>37 |  |
| 1 = White                             |                            |                |                |                       |                       | 36       |  |
| 3 = Red                               |                            |                |                |                       | F4 = " X "+" O "      | 37       |  |
| 4 = Orange<br>5 = Yellow<br>6 = Green |                            |                |                |                       | F6 = "↑"              | /        |  |
| 7 = Blue                              |                            |                |                |                       | F7 = "△"+"△"          | 36<br>37 |  |