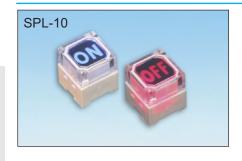

TOGGLE

## **FEATURE**

- 1. Performing the text variations by LED colors.
- 2. Long operation life, above 1,000,000 times.
- 3. Sealed construction, dust-proof type.

SPL-10