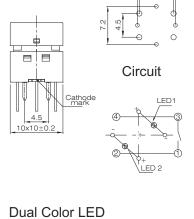

## **SPECIFICATIONS**

CONTACT RATING: 50mA, 24VDC OPERATION LIFE: 1,000,000 cycles

CONTACT RESISTANCE: 100mΩ max.(initial) INSULATION RESISTANCE:  $100M\Omega$  min. **DIELECTRIC STRENGTH: 500VAC** 

OPERATING TEMPERATURE: -25°C to +70°C

## **DIMENSION**

**HOW TO ORDER** 

| SPL — 10 —                            |                            | /              |                |                       |                       |          |  |
|---------------------------------------|----------------------------|----------------|----------------|-----------------------|-----------------------|----------|--|
| Cap Size 10*10                        | Operation No.of LEDs Force | LED 1<br>color | LED 2<br>color | Cap Style and Content | RoHS code             |          |  |
| 1 = 100gf                             |                            |                |                |                       | H = RoHS Com          | npliant  |  |
| 2 = 160 gf                            |                            |                |                |                       | No content            |          |  |
| 3 = 260 gf                            |                            |                |                |                       | 0 = Transparent       |          |  |
| _                                     |                            |                |                |                       | 1 = White             |          |  |
| = Without LED                         |                            |                |                |                       | 2 = Black             |          |  |
| 1 = 1                                 |                            |                |                |                       | 3 = Red               |          |  |
| 2 = 2                                 |                            |                |                |                       | 5 = Yellow            |          |  |
|                                       |                            |                |                |                       | 6 = Green<br>7 = Blue |          |  |
| = Without LED -                       |                            |                |                |                       | M1 = Matte white      | cover    |  |
| 1 = White<br>3 = Red                  |                            |                |                |                       | (The Number is on     |          |  |
| 4 = Orange                            |                            |                |                |                       | -                     |          |  |
| 5 = Yellow                            |                            |                |                |                       | Have Text Combi       |          |  |
| 6 = Green                             |                            |                |                |                       | Text Combination      | Color    |  |
| 7 = Blue                              |                            |                |                |                       | F1 = " OFF "+" ON "   | 36       |  |
|                                       |                            |                |                |                       |                       | 37       |  |
| = Without LED                         |                            |                |                |                       | F2 = "切"+"入"          | 36<br>37 |  |
| 1 = White                             |                            |                |                |                       |                       | 36       |  |
| 3 = Red                               |                            |                |                |                       | F4 = " X "+" O "      | 37       |  |
| 4 = Orange<br>5 = Yellow<br>6 = Green |                            |                |                |                       | F6 = "↑"              | /        |  |
| 7 = Blue                              |                            |                |                |                       | F7 = "△"+"△"          | 36<br>37 |  |